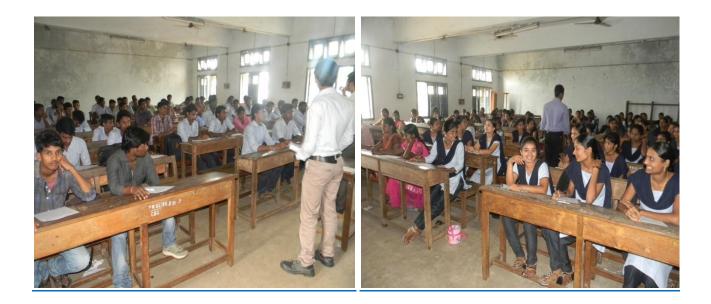

#### **Drive Clippings:**

#### 1. Round – Written Exam

# JKC Activity-Report

# 2014-15

Totally 144 Students attended for First round written exam out of which 94 candidates got selected for second round.