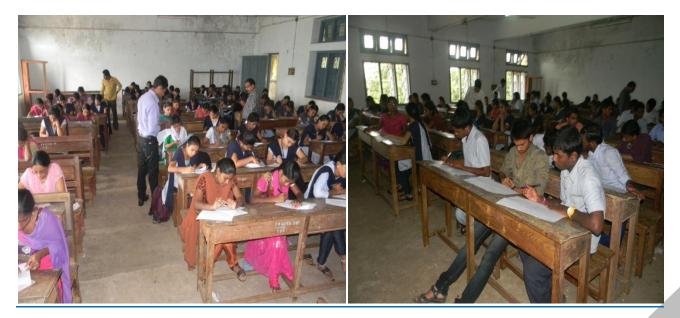

#### 2. Round – Psychometric Test

10

# JKC Activity-Report

# 2014-15

Out of 94 candidates 53 were selected for third round