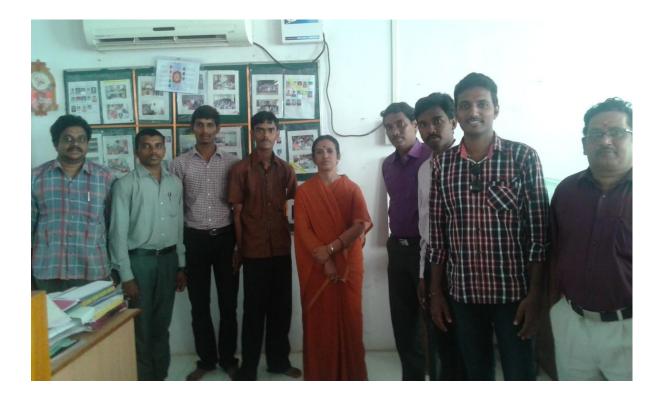

# 2014-15

Ms. Y.Padmaja, Coordinator JKC, Sri. Anand , Head , Yanam Branch of Dr. Reddy's lab, Sri. Sarangam , Asst. Manager HR from Hyderabad, Sri. J. Sanjay , Team Member from Vijayanagaram, Sri N. Gopal Reddy , Team Member from Viajayanagaram, Sri. B. Adiseshu Kumar , Full Time JKC Mentor appreciated the selected students and a snap was taken in this occasion.

# 2014-15

Principal Lt. Dr. M. Sathya Narayana garu, Sri. V. Srinivasa Rao , Lecturer in charge Department of English , Ms. Y.Padmaja , JKC Coordinator , Sri B. Adi Seshu, Full Time Mentor congratulated students and a photo was taken on this occasion.