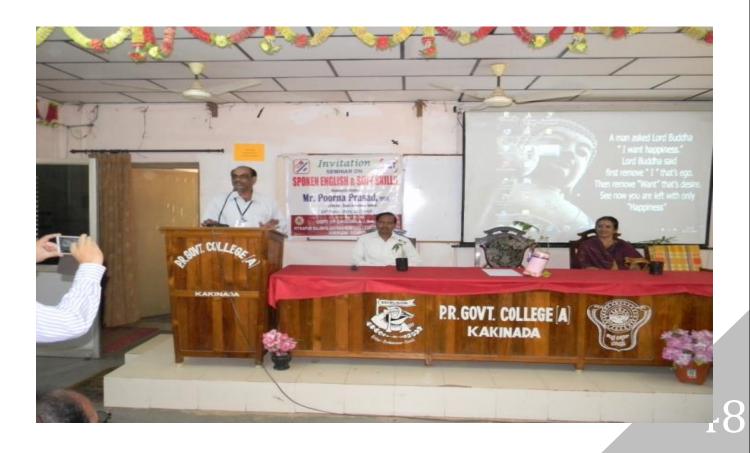

#### **STUDENT GUEST LECTURE- ILM SELECTED STUDENT**

Ch. Veerababu MPCs of 2014 who selected in ILM Drive on 05-12-2013 interacted with JKC students and he explained his experience with JKC and delivered tips on the topic –seating arrangement.