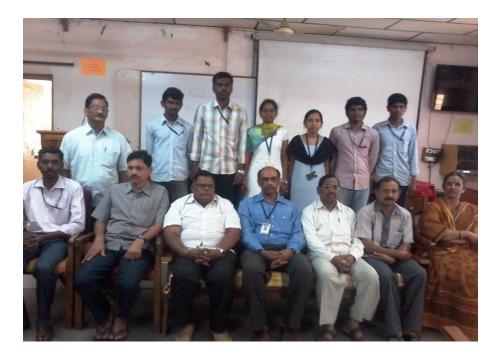

#### <u>ACTIVITY: 102</u>

**ONE DAY WORKSHOP ORGANISED BY NODAL JKC, RAJAHMUNDRY** 

Kum. Y Padmaja, JKC Coordinator PRGC[A], Kakinada interacting with Coordinators & Mentors