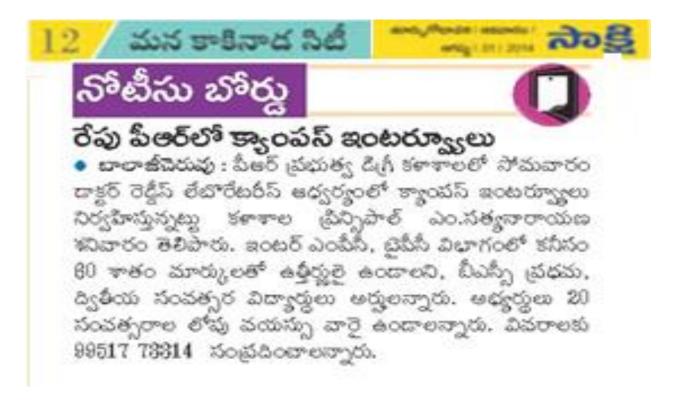

#### <u>ACTIVITY: 101</u>

#### **DR REDDY'S CAMPUS DRIVE**

The Job Drive was conducted on 1.09.2014 at P.R. Govt. Degree College (Autonomous), Kakinada. The registration had started at 9'O Clock and closed at 11' O Clock. Overall 144 students got registered and they were from all East Godavari District Degree Colleges. One day before the campus drive, Lt. Dr. M. Sathyanarayana garu has given paper notification regarding the job drive.

#### PRESS NOTE: Dated 31-08-2014

JKC Activity-Report