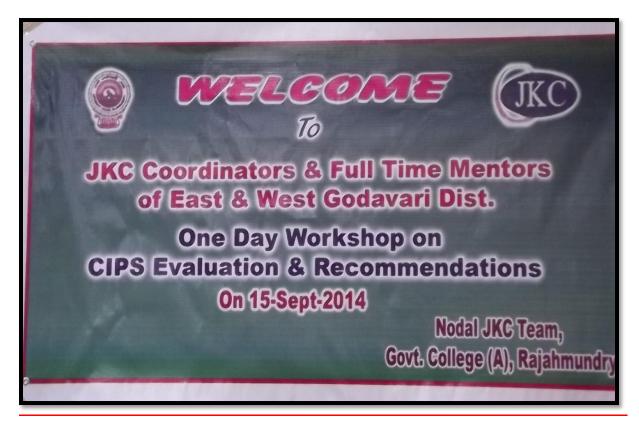

#### <u>ACTIVITY: 102</u>

**ONE DAY WORKSHOP ORGANISED BY NODAL JKC, RAJAHMUNDRY** 

Kum. Y Padmaja, JKC Coordinator PRGC[A], Kakinada interacting with Coordinators & Mentors