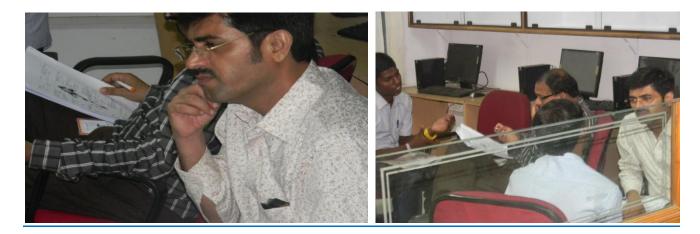

#### **DR REDDY'S CAMPUS DRIVE**

The Job Drive was conducted on 1.09.2014 at P.R. Govt. Degree College (Autonomous), Kakinada. The registration had started at 9'O Clock and closed at 11' O Clock. Overall 144 students got registered and they were from all East Godavari District Degree Colleges. One day before the campus drive, Lt. Dr. M. Sathyanarayana garu has given paper notification regarding the job drive.

# 2014-15

Totally 144 Students attended for First round written exam out of which 94 candidates got selected for second round.