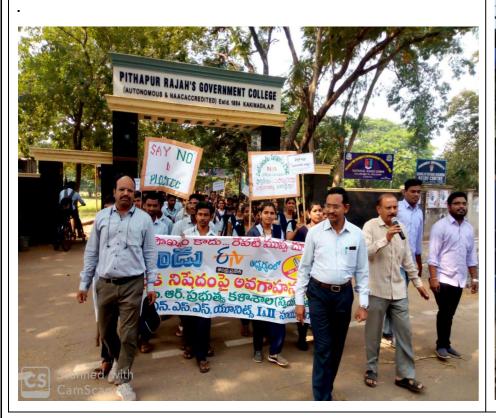

### **DAY - 6 Wednesday (20-11-2019)**

On the day 6<sup>th</sup> usually this day also started with prabhath bheri and breakfast. After that all students were assigned to clean the left side part of the Main gate to cut all bushes by which all walkers and Hostel students have a threat of snacks and darkness during done and dusk. Asusal Our principal Dr. C. Krishna visited the spot and encouraged the volunteers and appreciated their efforts. This day is as special as we conducted a rally against the usage of plastic and all volunteers form a human chain. We hope this will bring change in public thinking to say no to plastic. The ended with cultural activities and sports.

### DAY SIX ACTIVITIES: Rally Against Plastic Usage In association with Enadu Paper on 20-11-19