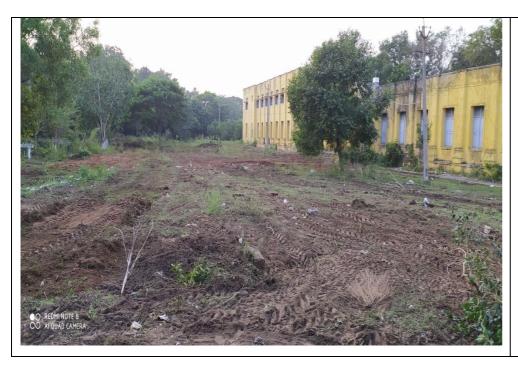

### **DAY - 2, Saturday ((16-11-2019)**

On the day two, After Prabhath Meri and breakfast, all volunteers participated in the morning meeting. All voluteers started Cleaning and Greening in the college premises, with all utentials the particular part of the area in the college assignd by college principal Dr. C. Krishna. We got an opportunity to clean from main gate to Commerce Block. All volunteers participated actively up to lunch break. After lunch, one-hour rest period was given to the volunteers. On the other hand a Mega Job Mela was organized on the same day in our college premises, and part of volunteers rendered their services in that Job Mela, in which Kakinada Rural MLA Shri Dwarampudi Chandra Sekhar Reddy garu, praised the active participation of our volunteers and their contribution in Job Mela. The day ended with the cultural activities and physical exercises of the students.

DAY TWO ACTIVITIES STARTING FROM CLEAN & GREEN at P.R. COLLEGE CAMPUS 19-08-2017