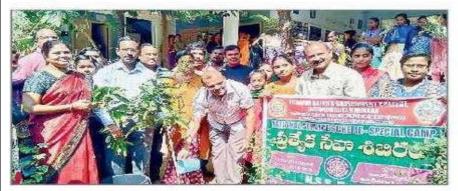

### DAY ONE ACTIVITIES STARTING FROM INAUGURAL FUNCTION at Repuru Village, 15-11-2019

### P.R. Govt College (Autonomous), Kakinada

**DAY – 1 Friday (15-11-2019)** 

On the day one, Prabhath Bheri was organized; after breakfast a grand inaugural function was organized at Dr. B.R. Ambedkar Community Hall, Repuru Road, Kakinada combined by both Units I & II. For this an invitation was prepared and served to prominent guests, Chief Guests and Guest of honours along with local Advisors, Panchayat and Revenue People. We Invited Minister for Agriculture and Kakinada Rural M.L.A, Shri. Kurasala Kanna Babu Garu. We invited Sri Karri Bhamireddy Garu as Guest of Honor and as alumni Association President. However Honoroble Minister didn't attended due to his busy schedule. Guest of Honor Shri. Karri Bhami Reddy spoke about his days and gudied students towards importance of social service. He also insisted students to start the reforms from home like avoiding plastic, plantation at home and public places, social services etc.

Our college Principal Dr. C. KRISHNA, spoke about importance of greenary. Cleaning and green is part of Swatcha Bharath. Hence volunteers must love their college added by our principal. The inaugural session completed with the national anthem and NSS song. After Lunch break, all volunteers conducted a rally in the village of Repuru and interacted with natives to avoid plastic and to give priority for personal hygiene, Open Defecation Free, FIT India, Swacha Sarvection, Beti padavo Beti Bachavo, and other Central and State Government Programs. For this local Revenue, Panchayath and Ambedkar youth Association people helped.