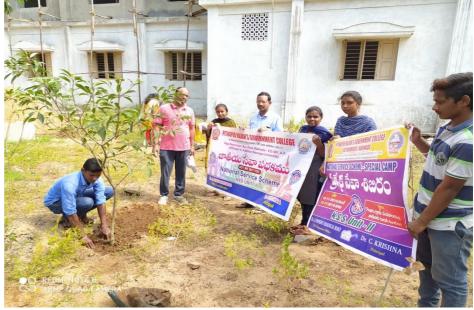

### **DAY - 3 Sunday (17-11-2019)**

On the day three after Prabhath Meri and Breakfast Volunteers gathered and shared their views.

The day started with cleaning of water tanks in the BC Welfare (Women) hostel. Girl volunteers cleaned all CC roads with bloom sticks inside the hostel as boys have no access into the hostel. The process of cleaning started from the Entrance Gate to inside of the hostel and pits were dig by boys for the purpose of plantation outside the hostel and front side of the BA Block. After the lunch break, all volunteers participated in the plantation program, for this local social servicemen and philanthropist Shri. Bhadam Balakrishna Garu attended and in the banner of Lions club they donated 25 plants each one cost around 1500 to college. He interacted with hostel warden and students and volunteers and motivated and asked them to involve in social service. The day ended with the summing-up meeting with some volunteers.

DAY FOUR ACTIVITIES: SWATCHA BHARATH & PLANTATION on 17-11-19

మొక్క నాటుతున్న బాదం బాలకృష్ణ, కళాశాల నిర్వాహకులు

### మొక్కలు నాటడం సామాజిక బాధ్యత

జగన్నాథపురం: ప్రతి విద్యార్థి రెండు మొక్కలు నాటి వాటిని సంరక్షించాలని లయన్స్ క్లబ్ ప్రాంతీయ ఉపాధ్య క్లుడు బాదం బాలకృష్ణ సూచించారు. స్థానిక పీఆర్ ప్రభుత్వ డిగ్రీ కళాశాలలో ఆదివారం జరిగిన ఎన్ఎస్ఎస్ వారోత్సవాలకు ముఖ్యఅతిథిగా హాజరైన ఆయన మాట్లా డుతూ.. దిల్లీ నగరంలో కాలుష్యం వల్ల వీధుల్లో తిరగలేని పరిస్థితి ఏర్పడిందని, ఆ పరిస్థితి మనకు రాకుండా ఉండా లంటే విరివిగా మొక్కలు నాటి సంరక్షించాలన్నారు. టిన్సి పల్ చెప్పిడి కృష్ణ మాట్లాడుతూ సమాజ సేవ చేయాలనే తపన విద్యార్థి దశలోనే ఏర్పడాలన్నారు. ఈ కార్యక్ర మంలో ఎన్ఎస్ఎస్ అధికారులు పి. వి. కృష్ణారావు, పాండు రంగారావు తదితరులు పాల్గొన్నారు.