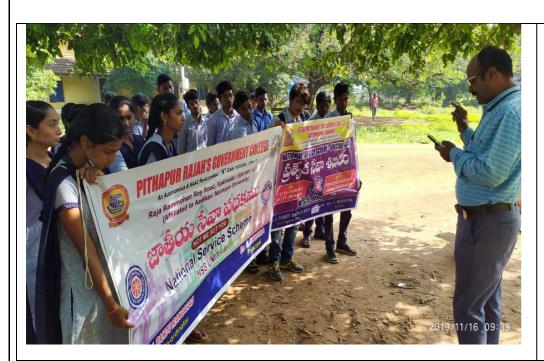

### **DAY - 2, Saturday ((16-11-2019)**

On the day two, After Prabhath Meri and breakfast, all volunteers participated in the morning meeting. All voluteers started Cleaning and Greening in the college premises, with all utentials the particular part of the area in the college assignd by college principal Dr. C. Krishna. We got an opportunity to clean from main gate to Commerce Block. All volunteers participated actively up to lunch break. After lunch, one-hour rest period was given to the volunteers. On the other hand a Mega Job Mela was organized on the same day in our college premises, and part of volunteers rendered their services in that Job Mela, in which Kakinada Rural MLA Shri Dwarampudi Chandra Sekhar Reddy garu, praised the active participation of our volunteers and their contribution in Job Mela. The day ended with the cultural activities and physical exercises of the students.

DAY TWO ACTIVITIES STARTING FROM CLEAN & GREEN at P.R. COLLEGE CAMPUS 19-08-2017