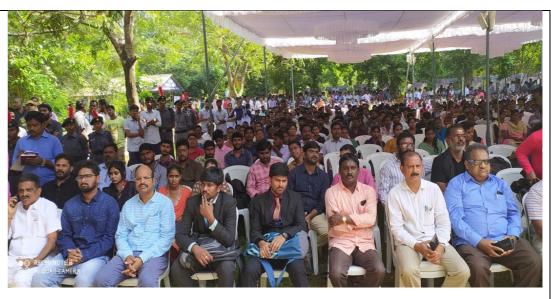

### P.R. Govt College (Autonomous), Kakinada

**DAY – 1 Friday (15-11-2019)** 

On the day one, Prabhath Bheri was organized; after breakfast a grand inaugural function was organized at Dr. B.R. Ambedkar Community Hall, Repuru Road, Kakinada combined by both Units I & II. For this an invitation was prepared and served to prominent guests, Chief Guests and Guest of honours along with local Advisors, Panchayat and Revenue People. We Invited Minister for Agriculture and Kakinada Rural M.L.A, Shri. Kurasala Kanna Babu Garu. We invited Sri Karri Bhamireddy Garu as Guest of Honor and as alumni Association President. However Honoroble Minister didn't attended due to his busy schedule. Guest of Honor Shri. Karri Bhami Reddy spoke about his days and gudied students towards importance of social service. He also insisted students to start the reforms from home like avoiding plastic, plantation at home and public places, social services etc.

Our college Principal Dr. C. KRISHNA, spoke about importance of greenary. Cleaning and green is part of Swatcha Bharath. Hence volunteers must love their college added by our principal. The inaugural session completed with the national anthem and NSS song. After Lunch break, all volunteers conducted a rally in the village of Repuru and interacted with natives to avoid plastic and to give priority for personal hygiene, Open Defecation Free, FIT India, Swacha Sarvection, Beti padavo Beti Bachavo, and other Central and State Government Programs. For this local Revenue, Panchayath and Ambedkar youth Association people helped.

### DAY ONE ACTIVITIES STARTING FROM INAUGURAL FUNCTION at Repuru Village, 15-11-2019