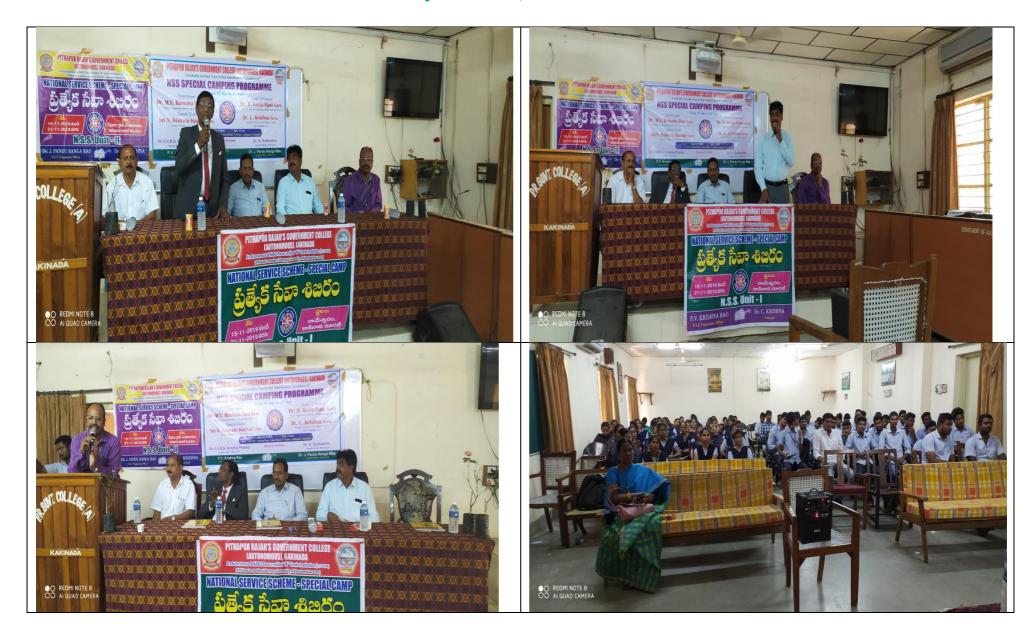

### P.R. Govt College (Autonomous), Kakinada

**DAY – 1 Friday (15-11-2019)** 

On the day one, Prabhath Bheri was organized; after breakfast a grand inaugural function was organized at Dr. B.R. Ambedkar Community Hall, Repuru Road, Kakinada combined by both Units I & II. For this an invitation was prepared and served to prominent guests, Chief Guests and Guest of honours along with local Advisors, Panchayat and Revenue People. We Invited Minister for Agriculture and Kakinada Rural M.L.A, Shri. Kurasala Kanna Babu Garu. We invited Sri Karri Bhamireddy Garu as Guest of Honor and as alumni Association President. However Honoroble Minister didn't attended due to his busy schedule. Guest of Honor Shri. Karri Bhami Reddy spoke about his days and gudied students towards importance of social service. He also insisted students to start the reforms from home like avoiding plastic, plantation at home and public places, social services etc.

Our college Principal Dr. C. KRISHNA, spoke about importance of greenary. Cleaning and green is part of Swatcha Bharath. Hence volunteers must love their college added by our principal. The inaugural session completed with the national anthem and NSS song. After Lunch break, all volunteers conducted a rally in the village of Repuru and interacted with natives to avoid plastic and to give priority for personal hygiene, Open Defecation Free, FIT India, Swacha Sarvection, Beti padavo Beti Bachavo, and other Central and State Government Programs. For this local Revenue, Panchayath and Ambedkar youth Association people helped.

### DAY ONE ACTIVITIES STARTING FROM INAUGURAL FUNCTION at Repuru Village, 15-11-2019