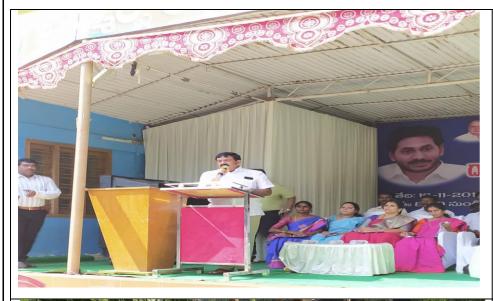

### P.R. Govt College (Autonomous), Kakinada

**DAY – 1 Friday (15-11-2019)** 

On the day one, Prabhath Bheri was organized; after breakfast a grand inaugural function was organized at Dr. B.R. Ambedkar Community Hall, Repuru Road, Kakinada combined by both Units I & II. For this an invitation was prepared and served to prominent guests, Chief Guests and Guest of honours along with local Advisors, Panchayat and Revenue People. We Invited Minister for Agriculture and Kakinada Rural M.L.A, Shri. Kurasala Kanna Babu Garu. We invited Sri Karri Bhamireddy Garu as Guest of Honor and as alumni Association President. However Honoroble Minister didn't attended due to his busy schedule. Guest of Honor Shri. Karri Bhami Reddy spoke about his days and gudied students towards importance of social service. He also insisted students to start the reforms from home like avoiding plastic, plantation at home and public places, social services etc.

Our college Principal Dr. C. KRISHNA, spoke about importance of greenary. Cleaning and green is part of Swatcha Bharath. Hence volunteers must love their college added by our principal. The inaugural session completed with the national anthem and NSS song. After Lunch break, all volunteers conducted a rally in the village of Repuru and interacted with natives to avoid plastic and to give priority for personal hygiene, Open Defecation Free, FIT India, Swacha Sarvection, Beti padavo Beti Bachavo, and other Central and State Government Programs. For this local Revenue, Panchayath and Ambedkar youth Association people helped.