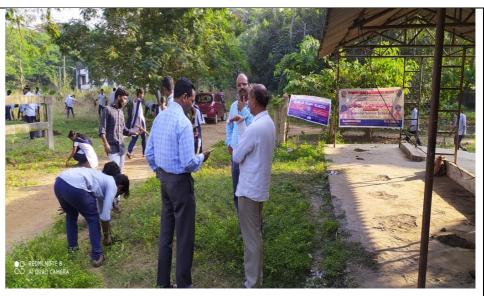

### **DAY - 2, Saturday ((16-11-2019)**

On the day two, After Prabhath Meri and breakfast, all volunteers participated in the morning meeting. All voluteers started Cleaning and Greening in the college premises, with all utentials the particular part of the area in the college assignd by college principal Dr. C. Krishna. We got an opportunity to clean from main gate to Commerce Block. All volunteers participated actively up to lunch break. After lunch, one-hour rest period was given to the volunteers. On the other hand a Mega Job Mela was organized on the same day in our college premises, and part of volunteers rendered their services in that Job Mela, in which Kakinada Rural MLA Shri Dwarampudi Chandra Sekhar Reddy garu, praised the active participation of our volunteers and their contribution in Job Mela. The day ended with the cultural activities and physical exercises of the students.

DAY TWO ACTIVITIES STARTING FROM CLEAN & GREEN at P.R. COLLEGE CAMPUS 19-08-2017