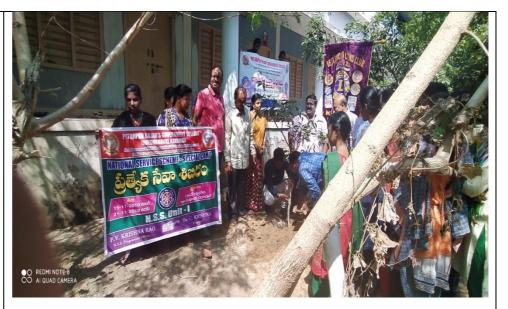

### **DAY - 3 Sunday (17-11-2019)**

On the day three after Prabhath Meri and Breakfast Volunteers gathered and shared their views.

The day started with cleaning of water tanks in the BC Welfare (Women) hostel. Girl volunteers cleaned all CC roads with bloom sticks inside the hostel as boys have no access into the hostel. The process of cleaning started from the Entrance Gate to inside of the hostel and pits were dig by boys for the purpose of plantation outside the hostel and front side of the BA Block. After the lunch break, all volunteers participated in the plantation program, for this local social servicemen and philanthropist Shri. Bhadam Balakrishna Garu attended and in the banner of Lions club they donated 25 plants each one cost around 1500 to college. He interacted with hostel warden and students and volunteers and motivated and asked them to involve in social service. The day ended with the summing-up meeting with some volunteers.

DAY FOUR ACTIVITIES: SWATCHA BHARATH & PLANTATION on 17-11-19

మొక్క నాటుతున్న బాదం బాలకృష్ణ, కళాశాల నిర్వాహకులు