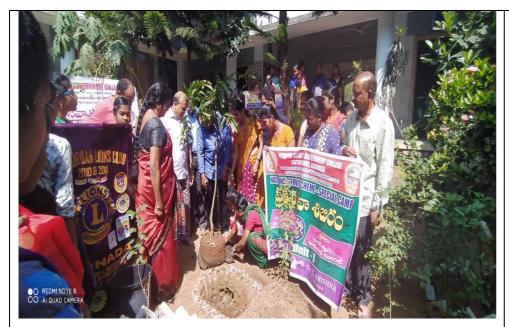

### **DAY - 3 Sunday (17-11-2019)**

On the day three after Prabhath Meri and Breakfast Volunteers gathered and shared their views.

The day started with cleaning of water tanks in the BC Welfare (Women) hostel. Girl volunteers cleaned all CC roads with bloom sticks inside the hostel as boys have no access into the hostel. The process of cleaning started from the Entrance Gate to inside of the hostel and pits were dig by boys for the purpose of plantation outside the hostel and front side of the BA Block. After the lunch break, all volunteers participated in the plantation program, for this local social servicemen and philanthropist Shri. Bhadam Balakrishna Garu attended and in the banner of Lions club they donated 25 plants each one cost around 1500 to college. He interacted with hostel warden and students and volunteers and motivated and asked them to involve in social service. The day ended with the summing-up meeting with some volunteers.

DAY FOUR ACTIVITIES: SWATCHA BHARATH & PLANTATION on 17-11-19

మొక్క నాటుతున్న బాదం బాలకృష్ణ, కళాశాల నిర్వాహకులు

### మొక్కలు నాటడం సామాజిక బాధ్యత

జగన్నాథపురం: ప్రతి విద్యార్థి రెండు మొక్కలు నాటి వాటిని సంరక్షించాలని లయన్స్ క్లబ్ ప్రాంతీయ ఉపాధ్య క్లుడు బాదం బాలకృష్ణ సూచించారు. స్థానిక పీఆర్ ప్రభుత్వ డిగ్రీ కళాశాలలో ఆదివారం జరిగిన ఎన్ఎస్ఎస్ వారోత్సవాలకు ముఖ్యఅతిథిగా హాజరైన ఆయన మాట్లా డుతూ.. దిల్లీ నగరంలో కాలుష్యం వల్ల వీధుల్లో తిరగలేని పరిస్థితి ఏర్పడిందని, ఆ పరిస్థితి మనకు రాకుండా ఉండా లంటే విరివిగా మొక్కలు నాటి సంరక్షించాలన్నారు. టిన్సి పల్ చెప్పిడి కృష్ణ మాట్లాడుతూ సమాజ సేవ చేయాలనే తపన విద్యార్థి దశలోనే ఏర్పడాలన్నారు. ఈ కార్యక్ర మంలో ఎన్ఎస్ఎస్ అధికారులు పి. వి. కృష్ణారావు, పాండు రంగారావు తదితరులు పాల్గొన్నారు.