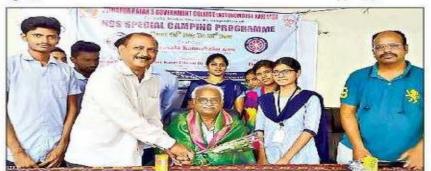

### **DAY - 3 Sunday (17-11-2019)**

On the day three after Prabhath Meri and Breakfast Volunteers gathered and shared their views.

The day started with cleaning of water tanks in the BC Welfare (Women) hostel. Girl volunteers cleaned all CC roads with bloom sticks inside the hostel as boys have no access into the hostel. The process of cleaning started from the Entrance Gate to inside of the hostel and pits were dig by boys for the purpose of plantation outside the hostel and front side of the BA Block. After the lunch break, all volunteers participated in the plantation program, for this local social servicemen and philanthropist Shri. Bhadam Balakrishna Garu attended and in the banner of Lions club they donated 25 plants each one cost around 1500 to college. He interacted with hostel warden and students and volunteers and motivated and asked them to involve in social service. The day ended with the summing-up meeting with some volunteers.

DAY FOUR ACTIVITIES: SWATCHA BHARATH & PLANTATION on 17-11-19

మొక్క నాటుతున్న బాదం బాలకృష్ణ, కళాశాల నిర్వాహకులు