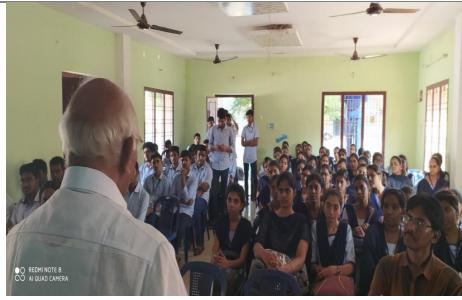

### **DAY - 4 Monday (18-11-2019)**

On the day fifth, after Prabhat Meri and breakfast student volunteers cleaned around the commerce block, canteen area and NSS Room areas and other public places of the college upto 1.00 PM. This day is so special for them as we took support of the tracter to clean major part of the assigned area. This day is a mixture of human power and man power. After that all students took rest upto 3.00 PM. In the afternoon session, we arranged a guest lecture by Dr. P. V. Krishna Rao, garu farmer District NSS Program Officer and retired lecturer in Political science. He interacted with students and shared with them abundant knowledge. All student volunteers mesmerized with the experiences shared by him. He totally motivated how they participated in Diviseema Uppena in 1976 and how he participated as volunteer. All volunteers enjoyed the session. That day ended with sports and games.

### DAY FOUR ACTIVITIES: SWATCHA BHARATH, VOLUNTEERS AND MACHINE POWER MADE THE AREA CLEAN & USEFUL FOR THE PURPOSE OF PUBLIC UTILITY.