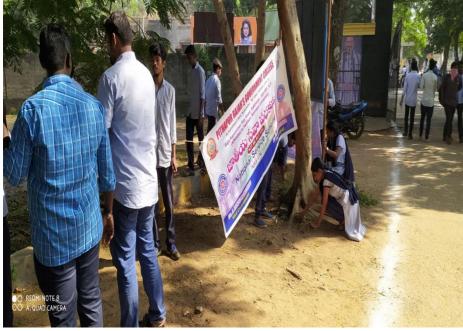

### **DAY - 6 Wednesday (20-11-2019)**

On the day 6<sup>th</sup> usually this day also started with prabhath bheri and breakfast. After that all students were assigned to clean the left side part of the Main gate to cut all bushes by which all walkers and Hostel students have a threat of snacks and darkness during done and dusk. Asusal Our principal Dr. C. Krishna visited the spot and encouraged the volunteers and appreciated their efforts. This day is as special as we conducted a rally against the usage of plastic and all volunteers form a human chain. We hope this will bring change in public thinking to say no to plastic. The ended with cultural activities and sports.

### DAY SIX ACTIVITIES: Rally Against Plastic Usage In association with Enadu Paper on 20-11-19

# මඛ්ඩ පර්πැඩු පිහප්ඩාුඩු

జగన్నాథపురం, న్యూస్టుడే: నేటి సౌఖ్యం కాదు.. ప్లాస్టిక్ వల్ల ఏర్పడే రేపటి ముప్పును పతి ఒక్కరూ గమనించాలని విద్యార్థులు నిన దించారు. స్థానిక పీఆర్ ప్రభుత్వ కళాశాల ఎన్ ప్లకార్మలు ప్రదర్శిస్తూ జ్యోతిరావుపూలే కూడ ఎస్ఎస్-1, 2 యూనిట్లు, 'ఈనాడు' సంయుక్త ఆధ్వర్యంలో విద్యార్థులు ప్లాస్టిక్ నివారణపై రృంగా బ్రిన్సిపల్ చప్పిడి కృష్ణ మాట్లాడుతూ కళాశాల నుంచి జడ్పీ కూడలి వరకు అవగా ఒక్కసారి మాత్రమే వినియోగించగలిగే

హన ర్యాలీ నిర్వహించారు. ర్యాలీని కళాశాల టిన్సిపల్ చెప్పిడి కృష్ణ ప్రారంభించారు. ప్రజలు ప్లాస్టిక్ ను స్వచ్ఛందంగా నిషేధించుకోవాలని లిలో మానవహారం నిర్వహించారు. ఈ సంద

ఎన్ఎస్ఎస్ విద్యార్థుల ర్యావీ

Date: 21/11/2019 EditionName: ANDHRA PRADESH(EAST GODAVARI, KAKINADA NAGARAM)