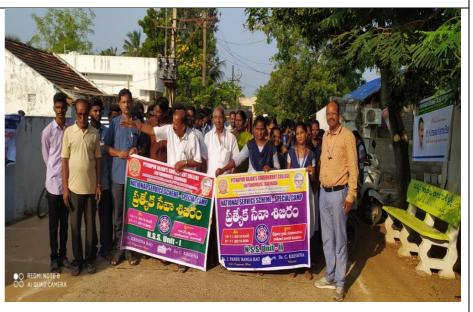

### P.R. Govt College (Autonomous), Kakinada

**DAY – 1 Friday (15-11-2019)** 

On the day one, Prabhath Bheri was organized; after breakfast a grand inaugural function was organized at Dr. B.R. Ambedkar Community Hall, Repuru Road, Kakinada combined by both Units I & II. For this an invitation was prepared and served to prominent guests, Chief Guests and Guest of honours along with local Advisors, Panchayat and Revenue People. We Invited Minister for Agriculture and Kakinada Rural M.L.A, Shri. Kurasala Kanna Babu Garu. We invited Sri Karri Bhamireddy Garu as Guest of Honor and as alumni Association President. However Honoroble Minister didn't attended due to his busy schedule. Guest of Honor Shri. Karri Bhami Reddy spoke about his days and gudied students towards importance of social service. He also insisted students to start the reforms from home like avoiding plastic, plantation at home and public places, social services etc.

Our college Principal Dr. C. KRISHNA, spoke about importance of greenary. Cleaning and green is part of Swatcha Bharath. Hence volunteers must love their college added by our principal. The inaugural session completed with the national anthem and NSS song. After Lunch break, all volunteers conducted a rally in the village of Repuru and interacted with natives to avoid plastic and to give priority for personal hygiene, Open Defecation Free, FIT India, Swacha Sarvection, Beti padavo Beti Bachavo, and other Central and State Government Programs. For this local Revenue, Panchayath and Ambedkar youth Association people helped.

### DAY ONE ACTIVITIES STARTING FROM INAUGURAL FUNCTION at Repuru Village, 15-11-2019