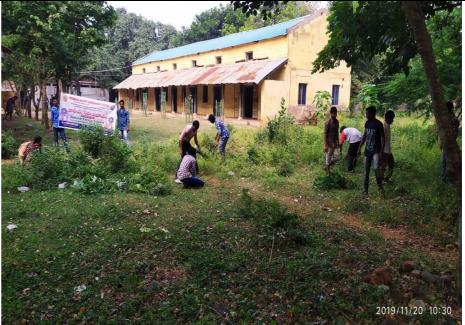

### **DAY - 6 Wednesday (20-11-2019)**

On the day 6<sup>th</sup> usually this day also started with prabhath bheri and breakfast. After that all students were assigned to clean the left side part of the Main gate to cut all bushes by which all walkers and Hostel students have a threat of snacks and darkness during done and dusk. Asusal Our principal Dr. C. Krishna visited the spot and encouraged the volunteers and appreciated their efforts. This day is as special as we conducted a rally against the usage of plastic and all volunteers form a human chain. We hope this will bring change in public thinking to say no to plastic. The ended with cultural activities and sports.

### DAY SIX ACTIVITIES: Rally Against Plastic Usage In association with Enadu Paper on 20-11-19