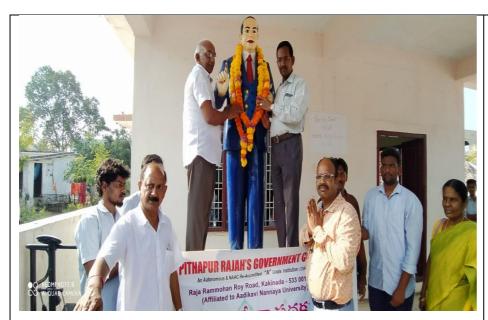

### P.R. Govt College (Autonomous), Kakinada

**DAY – 1 Friday (15-11-2019)** 

On the day one, Prabhath Bheri was organized; after breakfast a grand inaugural function was organized at Dr. B.R. Ambedkar Community Hall, Repuru Road, Kakinada combined by both Units I & II. For this an invitation was prepared and served to prominent guests, Chief Guests and Guest of honours along with local Advisors, Panchayat and Revenue People. We Invited Minister for Agriculture and Kakinada Rural M.L.A, Shri. Kurasala Kanna Babu Garu. We invited Sri Karri Bhamireddy Garu as Guest of Honor and as alumni Association President. However Honoroble Minister didn't attended due to his busy schedule. Guest of Honor Shri. Karri Bhami Reddy spoke about his days and gudied students towards importance of social service. He also insisted students to start the reforms from home like avoiding plastic, plantation at home and public places, social services etc.

Our college Principal Dr. C. KRISHNA, spoke about importance of greenary. Cleaning and green is part of Swatcha Bharath. Hence volunteers must love their college added by our principal. The inaugural session completed with the national anthem and NSS song. After Lunch break, all volunteers conducted a rally in the village of Repuru and interacted with natives to avoid plastic and to give priority for personal hygiene, Open Defecation Free, FIT India, Swacha Sarvection, Beti padavo Beti Bachavo, and other Central and State Government Programs. For this local Revenue, Panchayath and Ambedkar youth Association people helped.