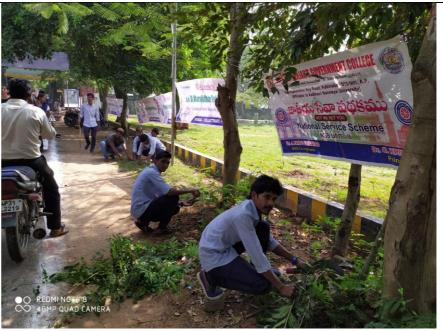

### **DAY - 2, Saturday ((16-11-2019)**

On the day two, After Prabhath Meri and breakfast, all volunteers participated in the morning meeting. All voluteers started Cleaning and Greening in the college premises, with all utentials the particular part of the area in the college assignd by college principal Dr. C. Krishna. We got an opportunity to clean from main gate to Commerce Block. All volunteers participated actively up to lunch break. After lunch, one-hour rest period was given to the volunteers. On the other hand a Mega Job Mela was organized on the same day in our college premises, and part of volunteers rendered their services in that Job Mela, in which Kakinada Rural MLA Shri Dwarampudi Chandra Sekhar Reddy garu, praised the active participation of our volunteers and their contribution in Job Mela. The day ended with the cultural activities and physical exercises of the students.

DAY TWO ACTIVITIES STARTING FROM CLEAN & GREEN at P.R. COLLEGE CAMPUS 19-08-2017