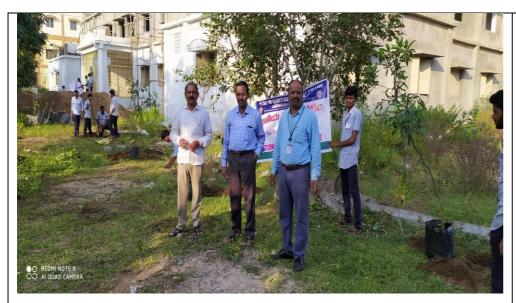

### **DAY - 3 Sunday (17-11-2019)**

On the day three after Prabhath Meri and Breakfast Volunteers gathered and shared their views.

The day started with cleaning of water tanks in the BC Welfare (Women) hostel. Girl volunteers cleaned all CC roads with bloom sticks inside the hostel as boys have no access into the hostel. The process of cleaning started from the Entrance Gate to inside of the hostel and pits were dig by boys for the purpose of plantation outside the hostel and front side of the BA Block. After the lunch break, all volunteers participated in the plantation program, for this local social servicemen and philanthropist Shri. Bhadam Balakrishna Garu attended and in the banner of Lions club they donated 25 plants each one cost around 1500 to college. He interacted with hostel warden and students and volunteers and motivated and asked them to involve in social service. The day ended with the summing-up meeting with some volunteers.

DAY FOUR ACTIVITIES: SWATCHA BHARATH & PLANTATION on 17-11-19

మొక్క నాటుతున్న బాదం బాలకృష్ణ, కళాశాల నిర్వాహకులు