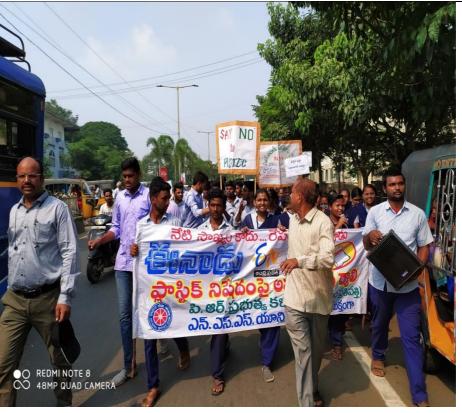

### **DAY - 6 Wednesday (20-11-2019)**

On the day 6<sup>th</sup> usually this day also started with prabhath bheri and breakfast. After that all students were assigned to clean the left side part of the Main gate to cut all bushes by which all walkers and Hostel students have a threat of snacks and darkness during done and dusk. Asusal Our principal Dr. C. Krishna visited the spot and encouraged the volunteers and appreciated their efforts. This day is as special as we conducted a rally against the usage of plastic and all volunteers form a human chain. We hope this will bring change in public thinking to say no to plastic. The ended with cultural activities and sports.

### DAY SIX ACTIVITIES: Rally Against Plastic Usage In association with Enadu Paper on 20-11-19