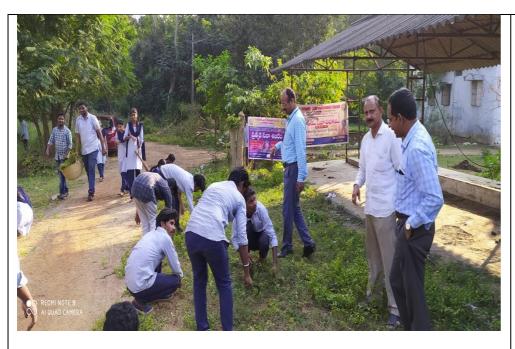

### **DAY - 2, Saturday ((16-11-2019)**

On the day two, After Prabhath Meri and breakfast, all volunteers participated in the morning meeting. All voluteers started Cleaning and Greening in the college premises, with all utentials the particular part of the area in the college assignd by college principal Dr. C. Krishna. We got an opportunity to clean from main gate to Commerce Block. All volunteers participated actively up to lunch break. After lunch, one-hour rest period was given to the volunteers. On the other hand a Mega Job Mela was organized on the same day in our college premises, and part of volunteers rendered their services in that Job Mela, in which Kakinada Rural MLA Shri Dwarampudi Chandra Sekhar Reddy garu, praised the active participation of our volunteers and their contribution in Job Mela. The day ended with the cultural activities and physical exercises of the students.

DAY TWO ACTIVITIES STARTING FROM CLEAN & GREEN at P.R. COLLEGE CAMPUS 19-08-2017