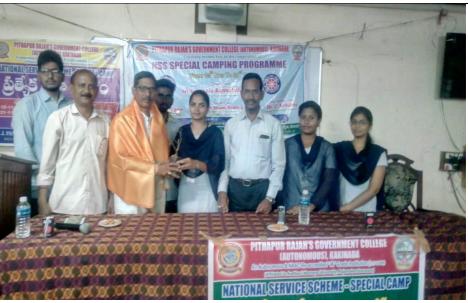

# **NSS SPECIAL CAMPING PROGRAMME**

From 15<sup>th</sup> Nov To 21<sup>st</sup> Nov

**Chief Guest** 

## Sri Kurasala Kannababu garu

Hon'ble Minister for Agriculture and Cooperation, Govt. of A.P.

Guest of Honour

### Dr. B. Kezia Rani garu

Coordinator, National Service Scheme, Adikavi Nannaya University, Rajamahendravaram **Special Guest** 

### Sri Karri Bhami Reddy garu

Philanthropist & Honorary President
P.R.Govt. College Old Students Association

Will Preside over **Dr. C. Krishna** 

Principal, PR Government College (A),KKD

Date: 15-11-2019 Time: 2.30 pm