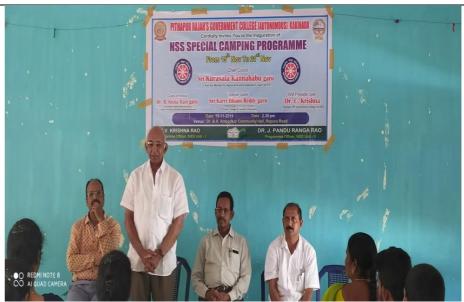

### Sri Karri Bhami Reddy garu

Philanthropist & Honorary President
P.R.Govt. College Old Students Association

Will Preside over **Dr. C. Krishna** 

Principal, PR Government College (A),KKD

Date: 15-11-2019 Time: 2.30 pm

Venue: Dr. B.R. Ambedkar Community Hall, Repuru Road

P.V. KRISHNA RAO

Programme Officer, NSS Unit - I

DR. J. PANDU RANGA RAO

Programme Officer, NSS Unit - II

We cordially invite you to the inauguration of

### N.S.S Special Camping Programme

On 15th November 2019 at 2.30 p.m.

Venue : Dr. B.R. Ambedkar Community Hall, Repuru Road, Kakinada Rural

Chief Guest