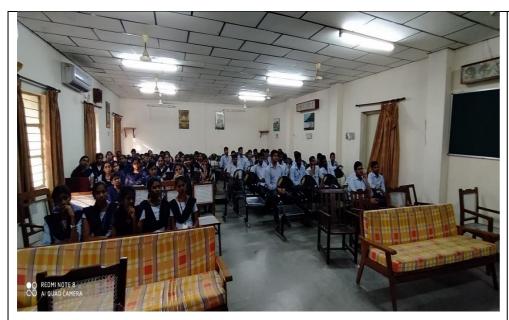

### **DAY - 7 Thursday (21-11-2019)**

On the day of seven we started with prabhath meri and breakfast. A Valedictory function was conducted in the morning session, due to availability of Chief Guest. Afternoon students conducted interaction and cleaned the dining hall of the college. Some students took the oath to avoid plastic in the campus. On the hand picking basis, all plastic rafters were collected and fired. For Valedictory session, we invited our principal Dr. C. Krishna and Dr. R. V. Ramanarao famous child specialist and Alumni of this college. We also invited All is Well Founder Social activist Shri N. Kishore as special invitee and Guest of honour. The chief guest praised the volunteer services of students and Program officers. I, Dr. J. Pandu Rangarao submitted the weekly report to the delegates on the Dais. Our college Principal Dr. C. Krishna is Preceded over the meeting. Many student volunteers had given positive feedback to the delegates regarding the one week Special Camp. They also extended their heartfelt thanks to Adikavi Nannaya University officials, College Principal, DPO, Programm Officer for providing such a good opportunity to them. After having good speeches, We arranged Cultural Activities followed up to evening and dispersed at 5.00 pm.

### **DAY SEVEN ACTIVITIES: Valdictory Function, CULTURAL ACTIVITIES: 21-11-2019**