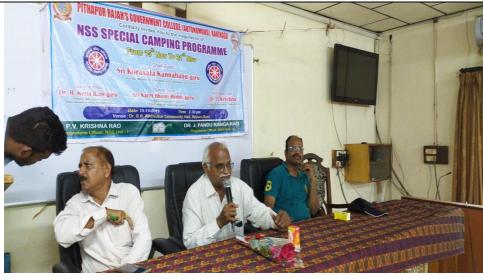

# **NSS SPECIAL CAMPING PROGRAMME**

From 15<sup>th</sup> Nov To 21<sup>st</sup> Nov

**Chief Guest** 

## Sri Kurasala Kannababu garu

Hon'ble Minister for Agriculture and Cooperation, Govt. of A.P.

Guest of Honour

### Dr. B. Kezia Rani garu

Coordinator, National Service Scheme, Adikavi Nannaya University, Rajamahendravaram **Special Guest** 

### Sri Karri Bhami Reddy garu

Philanthropist & Honorary President
P.R.Govt. College Old Students Association

Will Preside over **Dr. C. Krishna** 

Principal, PR Government College (A),KKD

Date: 15-11-2019 Time: 2.30 pm