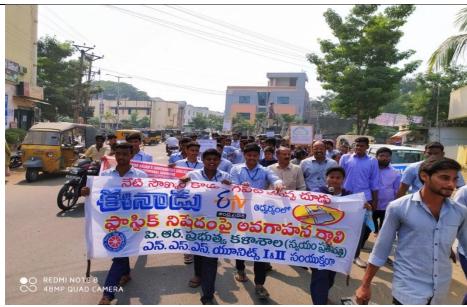

### **DAY - 6 Wednesday (20-11-2019)**

On the day 6<sup>th</sup> usually this day also started with prabhath bheri and breakfast. After that all students were assigned to clean the left side part of the Main gate to cut all bushes by which all walkers and Hostel students have a threat of snacks and darkness during done and dusk. Asusal Our principal Dr. C. Krishna visited the spot and encouraged the volunteers and appreciated their efforts. This day is as special as we conducted a rally against the usage of plastic and all volunteers form a human chain. We hope this will bring change in public thinking to say no to plastic. The ended with cultural activities and sports.

### DAY SIX ACTIVITIES: Rally Against Plastic Usage In association with Enadu Paper on 20-11-19