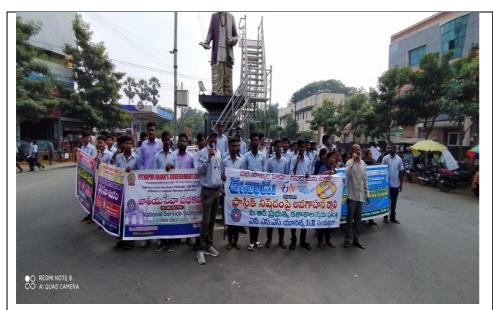

### **DAY - 6 Wednesday (20-11-2019)**

On the day 6<sup>th</sup> usually this day also started with prabhath bheri and breakfast. After that all students were assigned to clean the left side part of the Main gate to cut all bushes by which all walkers and Hostel students have a threat of snacks and darkness during done and dusk. Asusal Our principal Dr. C. Krishna visited the spot and encouraged the volunteers and appreciated their efforts. This day is as special as we conducted a rally against the usage of plastic and all volunteers form a human chain. We hope this will bring change in public thinking to say no to plastic. The ended with cultural activities and sports.

### DAY SIX ACTIVITIES: Rally Against Plastic Usage In association with Enadu Paper on 20-11-19