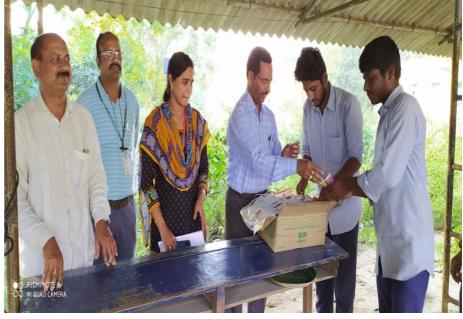

### **DAY - 3 Sunday (17-11-2019)**

On the day three after Prabhath Meri and Breakfast Volunteers gathered and shared their views.

The day started with cleaning of water tanks in the BC Welfare (Women) hostel. Girl volunteers cleaned all CC roads with bloom sticks inside the hostel as boys have no access into the hostel. The process of cleaning started from the Entrance Gate to inside of the hostel and pits were dig by boys for the purpose of plantation outside the hostel and front side of the BA Block. After the lunch break, all volunteers participated in the plantation program, for this local social servicemen and philanthropist Shri. Bhadam Balakrishna Garu attended and in the banner of Lions club they donated 25 plants each one cost around 1500 to college. He interacted with hostel warden and students and volunteers and motivated and asked them to involve in social service. The day ended with the summing-up meeting with some volunteers.

DAY FOUR ACTIVITIES: SWATCHA BHARATH & PLANTATION on 17-11-19

మొక్క నాటుతున్న బాదం బాలకృష్ణ, కళాశాల నిర్వాహకులు