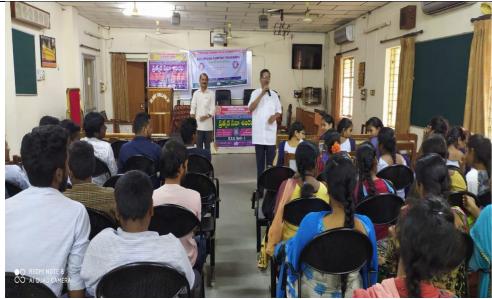

### P.R. Govt College (Autonomous), Kakinada

**DAY – 1 Friday (15-11-2019)** 

On the day one, Prabhath Bheri was organized; after breakfast a grand inaugural function was organized at Dr. B.R. Ambedkar Community Hall, Repuru Road, Kakinada combined by both Units I & II. For this an invitation was prepared and served to prominent guests, Chief Guests and Guest of honours along with local Advisors, Panchayat and Revenue People. We Invited Minister for Agriculture and Kakinada Rural M.L.A, Shri. Kurasala Kanna Babu Garu. We invited Sri Karri Bhamireddy Garu as Guest of Honor and as alumni Association President. However Honoroble Minister didn't attended due to his busy schedule. Guest of Honor Shri. Karri Bhami Reddy spoke about his days and gudied students towards importance of social service. He also insisted students to start the reforms from home like avoiding plastic, plantation at home and public places, social services etc.

Our college Principal Dr. C. KRISHNA, spoke about importance of greenary. Cleaning and green is part of Swatcha Bharath. Hence volunteers must love their college added by our principal. The inaugural session completed with the national anthem and NSS song. After Lunch break, all volunteers conducted a rally in the village of Repuru and interacted with natives to avoid plastic and to give priority for personal hygiene, Open Defecation Free, FIT India, Swacha Sarvection, Beti padavo Beti Bachavo, and other Central and State Government Programs. For this local Revenue, Panchayath and Ambedkar youth Association people helped.

### DAY ONE ACTIVITIES STARTING FROM INAUGURAL FUNCTION at Repuru Village, 15-11-2019